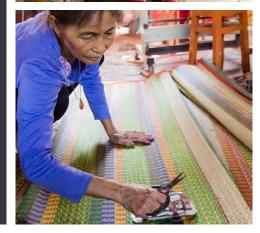

#### Strengths of My Trach Mat Village

- <u>Material</u>: Made from sedge plants living in Cha Hai water, so it is firmer than sedge fibers elsewhere
- <u>The special way of processing sedge</u>: "Drying in the morning and rolling in the afternoon" helps prevent the sedge fibers from becoming brittle
- (Jsage time: Twice as long as a normal mat
- The essence of love for the profession combined with the talented and meticulous hands of the mat weaver