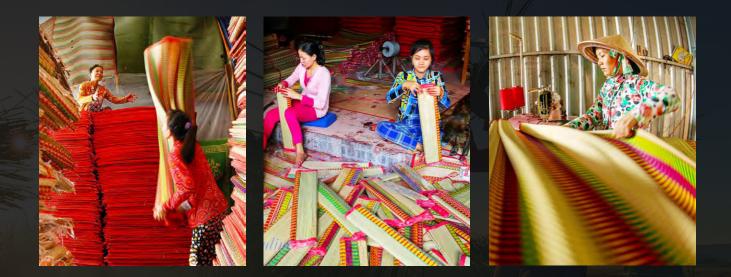

## My Trach Traditional Mat Village

- Location: Ninh Ha commune Ninh Hoa district
  Khanh Hoa province Vietnam
- Products: Famous for durable and good Sedge Mats
- At peak time, 90% of the village's population worked as mat weavers
- A place where many tourists come to visit and experience making their own mats

#### What activities will tourists experience at My Trach Mat Village?

- Tourists can visit traditional craft villages and admire colorful mats drying everywhere
- Tourists are introduced by local people about the origin, history of development, materials for making mats, the pride and desire to restore the mat weaving profession here
- Tourists are guided enthusiastically by local people about the stages of mat weaving
- Tourists can transform into real "mat weaving artists" and experience weaving mats with their own hands
- Tourists can buy mat products as souvenirs or as gifts

#### Strengths of My Trach Mat Village

- <u>Material</u>: Made from sedge plants living in Cha Hai water, so it is firmer than sedge fibers elsewhere
- <u>The special way of processing sedge</u>: "Drying in the morning and rolling in the afternoon" helps prevent the sedge fibers from becoming brittle
- (Jsage time: Twice as long as a normal mat
- The essence of love for the profession combined with the talented and meticulous hands of the mat weaver