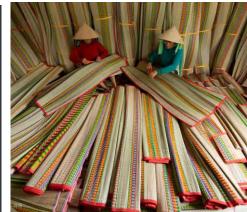

#### What activities will tourists experience at My Trach Mat Village?

- Tourists can visit traditional craft villages and admire colorful mats drying everywhere
- Tourists are introduced by local people about the origin, history of development, materials for making mats, the pride and desire to restore the mat weaving profession here
- Tourists are guided enthusiastically by local people about the stages of mat weaving
- Tourists can transform into real "mat weaving artists" and experience weaving mats with their own hands
- Tourists can buy mat products as souvenirs or as gifts

#### Strengths of My Trach Mat Village

- <u>Material</u>: Made from sedge plants living in Cha Hai water, so it is firmer than sedge fibers elsewhere
- <u>The special way of processing sedge</u>: "Drying in the morning and rolling in the afternoon" helps prevent the sedge fibers from becoming brittle
- (Jsage time: Twice as long as a normal mat
- The essence of love for the profession combined with the talented and meticulous hands of the mat weaver