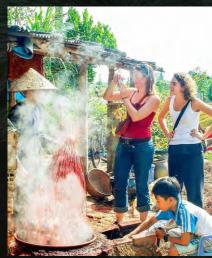

#### What activities will tourists experience at My Trach Mat Village?

- Tourists can visit traditional craft villages and admire colorful mats drying everywhere
- Tourists are introduced by local people about the origin, history of development, materials for making mats, the pride and desire to restore the mat weaving profession here
- Tourists are guided enthusiastically by local people about the stages of mat weaving
- Tourists can transform into real "mat weaving artists" and experience weaving mats with their own hands
- Tourists can buy mat products as souvenirs or as gifts