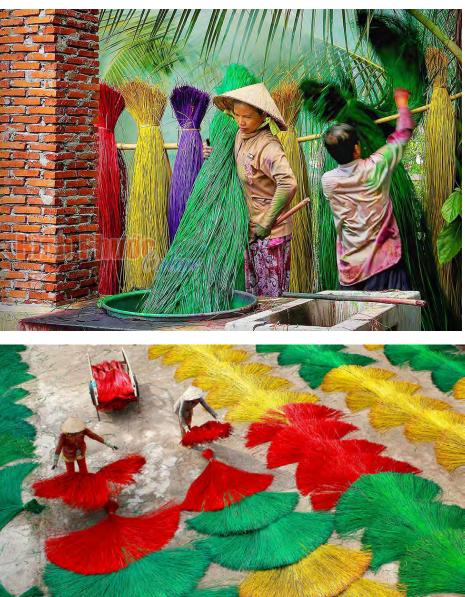

#### What activities will tourists experience at My Trach Mat Village?

- Tourists can visit traditional craft villages and admire colorful mats drying everywhere
- Tourists are introduced by local people about the origin, history of development, materials for making mats, the pride and desire to restore the mat weaving profession here
- Tourists are guided enthusiastically by local people about the stages of mat weaving
- Tourists can transform into real "mat weaving artists" and experience weaving mats with their own hands
- Tourists can buy mat products as souvenirs or as gifts

#### Strengths of My Trach Mat Village

- <u>Material</u>: Made from sedge plants living in Cha Hai water, so it is firmer than sedge fibers elsewhere
- <u>The special way of processing sedge</u>: "Drying in the morning and rolling in the afternoon" helps prevent the sedge fibers from becoming brittle
- (Jsage time: Twice as long as a normal mat
- The essence of love for the profession combined with the talented and meticulous hands of the mat weaver