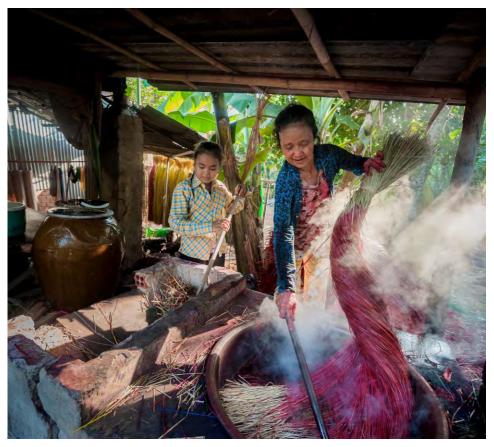

#### Strengths of My Trach Mat Village

- <u>Material</u>: Made from sedge plants living in Cha Hai water, so it is firmer than sedge fibers elsewhere
- <u>The special way of processing sedge</u>: "Drying in the morning and rolling in the afternoon" helps prevent the sedge fibers from becoming brittle
- (Jsage time: Twice as long as a normal mat
- The essence of love for the profession combined with the talented and meticulous hands of the mat weaver